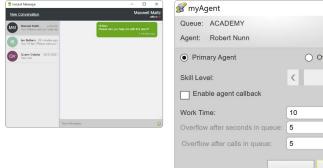

### **Feature Overview**

- Up to 64 concurrent agents and 192 configured agents
- Primary, Overflow and Skill based routing
- In queue messaging
- Powerful IVR functionality
- Visual Wallboarding
- Administrator and Supervisor reporting
- Supervisor tools including whisper and intrude
- Instant Messaging
- Directory Integration
- Simple and Complex Wrap up Codes
- Presence Based Staus
- Break management
- Post Call Processing
- In Built Reporting