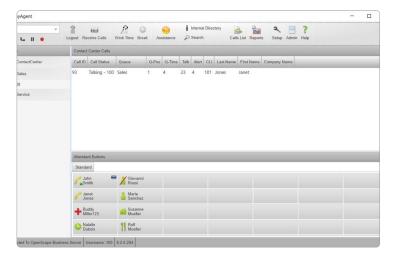

Yours agents have instant access to directories helping them transfer and handle calls easily and quickly.

myAgent can be used in conjunction with any of the Unify desk phones or for a PC only environment the myPortal@work application on the computer desktop.

### **Feature Overview**

- Up to 64 concurrent agents and 192 configured agents
- Primary, Overflow and Skill based routing
- In queue messaging
- Powerful IVR functionality
- Visual Wallboarding
- Administrator and Supervisor reporting
- Supervisor tools including whisper and intrude
- Instant Messaging
- Directory Integration
- Simple and Complex Wrap up Codes
- Presence Based Staus
- Break management
- Post Call Processing
- In Built Reporting