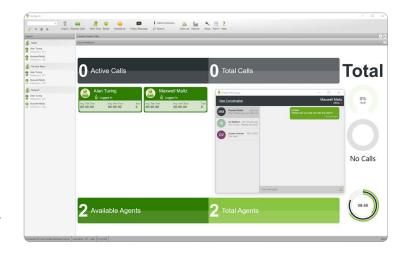

Powerful scheduling and supervisor tools allow you to react to any situation or increase in demand. myAgent is perfect for businesses that want to deliver great service to their clients with reporting metrics that help you maintain optimum service levels and adapt to changing circumstances when required.

Never before has the demand for customer service been so high. myAgent ensures that the right call reaches the right department or person, and meaningful in queue messages enable you to deliver the level of service your clients expect. Your managers and supervisors can easily change and adapt settings, or staff profiles, to make sure that your business reacts to increases in demand.